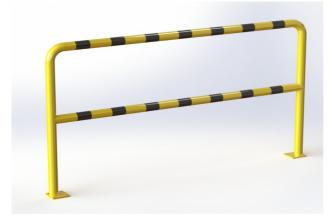

#### **PROPERTIES:**

Material: steelColour: yellow / reflective blackHandling equipment: manual handling equipmentImpact resistance: basicDiameter: 60 mmLength: 2000 mmHeight: 1100 mmWall thickness: 3 mmFoot dimension: 120 × 120 × 10 mmWeight: 28 kgSurface treatment: powder paintSuitable use: indoor and outdoor areas

#### **PRODUCT DESCRIPTION:**

The guardrail is made of S235 steel. Surface treatment is solved with powder paint. Yellow traffic colour RAL1023 increases the visibility of the guardrail and warns of obstacles, which contributes to greater safety. The steel feet of the guardrail are made of 10 mm thick sheets. Fixing holes Ø 14 mm. The guardrail has black reflective stripes.