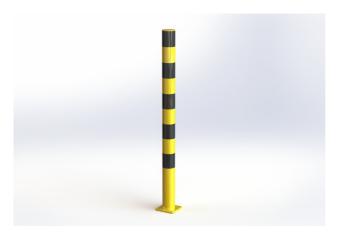

### **PROPERTIES:**

Material: steel

Colour: yellow / reflective black

Handling equipment: electric pallet jack

**Impact resistance:** increased

Diameter: 76 mm Height: 1200 mm

Wall thickness: 3 mm

**Foot dimension:** 120 × 120 × 10 mm

Weight: 7 kg

Surface treatment: powder paint

Suitable use: indoor and outdoor areas

#### PRODUCT DESCRIPTION:

The protective post is made of S235 steel. Surface treatment is solved with powder paint. Yellow traffic colour RAL1023 increases the visibility of the post and warns of obstacles, which contributes to greater safety. The steel feet of the post are made of 10 mm thick sheets. Fixing holes Ø 14 mm. The post has black reflective stripes.