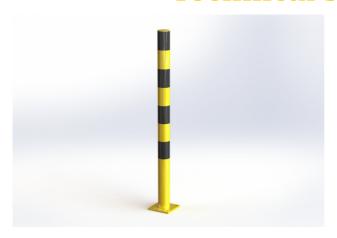

### **PROPERTIES:**

Material: steel

**Colour:** yellow / reflective black

Handling equipment: manual handling equipment

Impact resistance: basic

Diameter: 60 mm Height: 1000 mm

Wall thickness: 3 mm

**Foot dimension:** 120 × 120 × 10 mm

Weight: 5 kg

Surface treatment: powder paint

Suitable use: indoor and outdoor areas

#### PRODUCT DESCRIPTION:

The protective post is made of S235 steel. Surface treatment is solved with powder paint. Yellow traffic colour RAL1023 increases the visibility of the post and warns of obstacles, which contributes to greater safety. The steel feet of the post are made of 10 mm thick sheets. Fixing holes Ø 14 mm. The post has black reflective stripes.