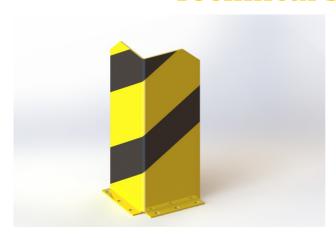

#### **PROPERTIES:**

Material: steel

**Colour:** yellow / reflective black **Handling equipment:** forklift

Impact resistance: high

Height: 600 mm

**Product dimensions:** 200 x 200 mm

Metal sheet thickness: 5 mm

Weight: 10 kg

Surface treatment: powder paint

Suitable use: indoor and outdoor areas

Possibility of disposal: recycling

#### PRODUCT DESCRIPTION:

The pallet racking corner protector is made of S235 steel. Surface treatment is solved with powder paint. Yellow traffic colour RAL1023 increases the visibility of the protector and warns of obstacles, which contributes to greater safety. The steel feet of the protector are made of 5 mm thick sheets. Fixing holes  $\emptyset$  15 mm. The post has black reflective stripes.