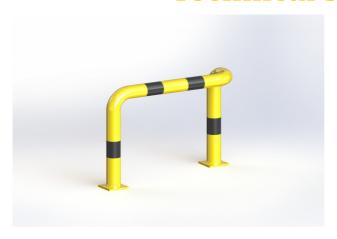

#### **PROPERTIES:**

Material: steel

Colour: yellow / reflective black

Handling equipment: electric pallet jack

Impact resistance: increased

**Diameter:** 76 mm **Height:** 600 mm

Width outer: 800 mm

inner: 600 x 133 mm

Foot dimension:  $120 \times 120 \times 10 \text{ mm}$ 

Wall thickness: 3 mm

Weight: 13 kg

Surface treatment: powder paint

Suitable use: indoor and outdoor areas

#### PRODUCT DESCRIPTION:

The suspension arched barrier is made of S235 steel. Surface treatment is solved with powder paint. Yellow traffic colour RAL1023 increases the visibility of the barrier and warns of obstacles, which contributes to greater safety. The steel feet of the barrier are made of 10 mm thick sheets. Fixing holes  $\emptyset$  14 mm. The barrier has black reflective stripes.