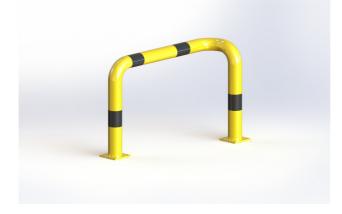

### **PROPERTIES:**

Material: steel Colour: yellow / reflective black Handling equipment: electric pallet jack Impact resistance: increased Diameter: 76 mm Height: 600 mm Width outer: 800 mm inner: 133 x 600 mm Foot dimension: 120 × 120 × 10 mm Wall thickness: 3 mm Weight: 13 kg Surface treatment: powder paint Suitable use: indoor and outdoor areas

### **PRODUCT DESCRIPTION:**

The suspension arched barrier is made of S235 steel. Surface treatment is solved with powder paint. Yellow traffic colour RAL1023 increases the visibility of the barrier and warns of obstacles, which contributes to greater safety. The steel feet of the barrier are made of 10 mm thick sheets. Fixing holes  $\emptyset$  14 mm. The barrier has black reflective stripes.