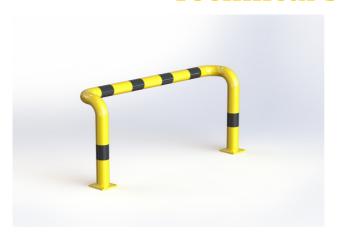

#### **PROPERTIES:**

Material: steel

Colour: yellow / reflective black

Handling equipment: electric pallet jack

Impact resistance: increased

**Diameter:** 76 mm **Height:** 600 mm

Width outer: 1200 mm

**inner:** 1000 mm

Foot dimension:  $120 \times 120 \times 10 \text{ mm}$ 

Wall thickness: 3 mm

Weight: 16 kg

Surface treatment: powder paint

Suitable use: indoor and outdoor areas

#### PRODUCT DESCRIPTION:

The suspension arched barrier is made of S235 steel. Surface treatment is solved with powder paint. Yellow traffic colour RAL1023 increases the visibility of the barrier and warns of obstacles, which contributes to greater safety. The steel feet of the barrier are made of 10 mm thick sheets. Fixing holes  $\emptyset$  14 mm. The barrier has black reflective stripes.