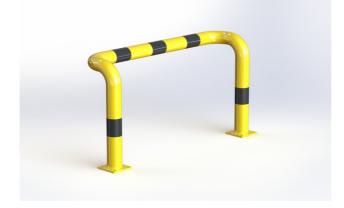

#### **PROPERTIES:**

Material: steel Colour: yellow / reflective black Handling equipment: electric pallet jack Impact resistance: increased Diameter: 76 mm Height: 600 mm Width outer: 1000 mm inner: 800 mm Foot dimension: 120 × 120 × 10 mm Wall thickness: 3 mm Weight: 15 kg Surface treatment: powder paint Suitable use: indoor and outdoor areas

### **PRODUCT DESCRIPTION:**

The suspension arched barrier is made of S235 steel. Surface treatment is solved with powder paint. Yellow traffic colour RAL1023 increases the visibility of the barrier and warns of obstacles, which contributes to greater safety. The steel feet of the barrier are made of 10 mm thick sheets. Fixing holes  $\emptyset$  14 mm. The barrier has black reflective stripes.