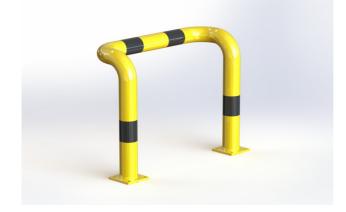

#### **PROPERTIES:**

Material: steel Colour: yellow / reflective black Handling equipment: electric pallet jack Impact resistance: increased Diameter: 76 mm Height: 600 mm Width outer: 700 mm inner: 500 mm Foot dimension: 120 × 120 × 10 mm Wall thickness: 3 mm Weight: 13 kg Surface treatment: powder paint Suitable use: indoor and outdoor areas

### **PRODUCT DESCRIPTION:**

The suspension arched barrier is made of S235 steel. Surface treatment is solved with powder paint. Yellow traffic colour RAL1023 increases the visibility of the barrier and warns of obstacles, which contributes to greater safety. The steel feet of the barrier are made of 10 mm thick sheets. Fixing holes  $\emptyset$  14 mm. The barrier has black reflective stripes.

#### USE:

The suspension arched barrier is used to protect columns, feet and technological equipment in operations where hydraulic handling equipment, pallet trucks or sack trucks are used.