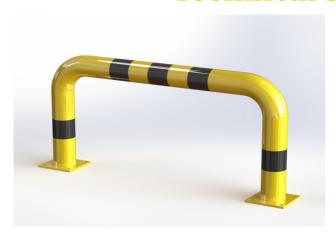

#### **PROPERTIES:**

Material: steel

**Colour:** yellow / reflective black **Handling equipment:** forklift

Impact resistance: high

**Diameter:** 108 mm **Length:** 1200 mm **Height:** 600 mm

**Foot dimension:**  $180 \times 180 \times 10 \text{ mm}$ 

Wall thickness: 3 mm

Weight: 22 kg

Surface treatment: powder paint

Suitable use: indoor and outdoor areas

### PRODUCT DESCRIPTION:

Straight arched barrier is made of S235 steel. Surface treatment is solved with powder paint. Yellow traffic colour RAL1023 increases the visibility of the barrier and warns of obstacles, which contributes to greater safety. The steel feet of the barrier are made of 10 mm thick sheets. Fixing holes  $\emptyset$  16 mm. The barrier has black reflective stripes.