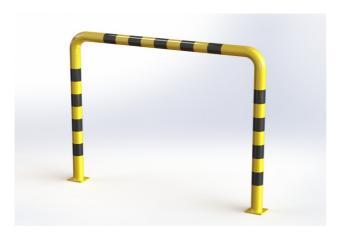

#### **PROPERTIES:**

Material: steel

**Colour:** yellow / reflective black

Handling equipment: electric pallet jack

Impact resistance: increased

**Diameter:** 76 mm **Length:** 1500 mm **Height:** 1200 mm

**Foot dimension:** 120 × 120 × 10 mm

### PRODUCT DESCRIPTION:

Straight arched barrier is made of S235 steel. Surface treatment is solved with powder paint. Yellow traffic colour RAL1023 increases the visibility of the barrier and warns of obstacles, which contributes to greater safety. The steel feet of the barrier are made of 10 mm thick sheets. Fixing holes  $\emptyset$  14 mm. The barrier has black reflective stripes.