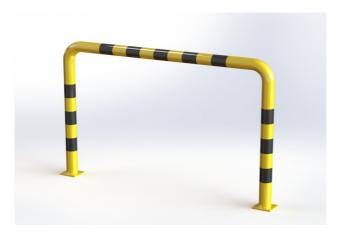

#### **PROPERTIES:**

Material: steel

**Colour:** yellow / reflective black

Handling equipment: electric pallet jack

Impact resistance: increased

**Diameter:** 76 mm **Length:** 1500 mm **Height:** 1000 mm

**Foot dimension:** 120 × 120 × 10 mm

Wall thickness: 3 mm

Weight: 20 kg

Surface treatment: powder paint

Suitable use: indoor and outdoor areas

### PRODUCT DESCRIPTION:

Straight arched barrier is made of S235 steel. Surface treatment is solved with powder paint. Yellow traffic colour RAL1023 increases the visibility of the barrier and warns of obstacles, which contributes to greater safety. The steel feet of the barrier are made of 10 mm thick sheets. Fixing holes  $\emptyset$  14 mm. The barrier has black reflective stripes.