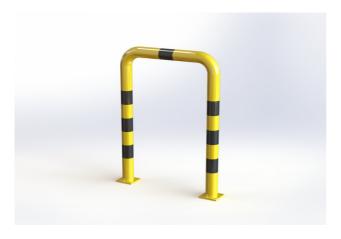

#### **PROPERTIES:**

Material: steel

**Colour:** yellow / reflective black

Handling equipment: electric pallet jack

Impact resistance: increased

**Diameter:** 76 mm **Length:** 700 mm **Height:** 1000 mm

**Foot dimension:** 120 × 120 × 10 mm

Wall thickness: 3 mm

Weight: 16 kg

Surface treatment: powder paint

Suitable use: indoor and outdoor areas

### PRODUCT DESCRIPTION:

Straight arched barrier is made of S235 steel. Surface treatment is solved with powder paint. Yellow traffic colour RAL1023 increases the visibility of the barrier and warns of obstacles, which contributes to greater safety. The steel feet of the barrier are made of 10 mm thick sheets. Fixing holes  $\emptyset$  14 mm. The barrier has black reflective stripes.

#### USE:

The straight arched barrier defines the space for the movement of hydraulic handling equipment, pallet trucks and sack trucks. It also serves to protect pedestrian zones of the industrial area.