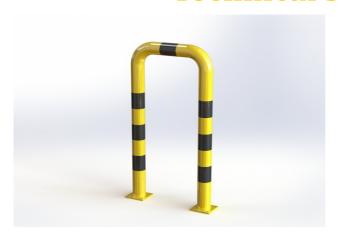

#### **PROPERTIES:**

Material: steel

Colour: yellow / reflective black

Handling equipment: electric pallet jack

Impact resistance: increased

**Diameter:** 76 mm **Length:** 500 mm **Height:** 1000 mm

**Foot dimension:** 120 × 120 × 10 mm

Wall thickness: 3 mm

Weight: 15 kg

Surface treatment: powder paint

Suitable use: indoor and outdoor areas

### PRODUCT DESCRIPTION:

Straight arched barrier is made of S235 steel. Surface treatment is solved with powder paint. Yellow traffic colour RAL1023 increases the visibility of the barrier and warns of obstacles, which contributes to greater safety. The steel feet of the barrier are made of 10 mm thick sheets. Fixing holes  $\emptyset$  14 mm. The barrier has black reflective stripes.