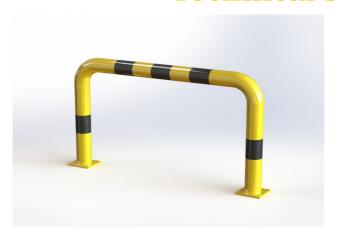

#### **PROPERTIES:**

Material: steel

Colour: yellow / reflective black

Handling equipment: electric pallet jack

Impact resistance: increased

**Diameter:** 76 mm **Length:** 1000 mm **Height:** 600 mm

**Foot dimension:**  $120 \times 120 \times 10 \text{ mm}$ 

Wall thickness: 3 mm

Weight: 13 kg

Surface treatment: powder paint

Suitable use: indoor and outdoor areas

### PRODUCT DESCRIPTION:

Straight arched barrier is made of S235 steel. Surface treatment is solved with powder paint. Yellow traffic colour RAL1023 increases the visibility of the barrier and warns of obstacles, which contributes to greater safety. The steel feet of the barrier are made of 10 mm thick sheets. Fixing holes  $\emptyset$  14 mm. The barrier has black reflective stripes.