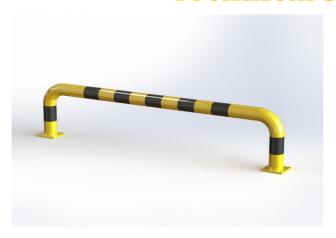

#### **PROPERTIES:**

Material: steel

Colour: yellow / reflective black

Handling equipment: electric pallet jack

Impact resistance: increased

**Diameter:** 76 mm **Length:** 1500 mm **Height:** 350 mm

**Foot dimension:**  $120 \times 120 \times 10 \text{ mm}$ 

Wall thickness: 3 mm

Weight: 13 kg

Surface treatment: powder paint

Suitable use: indoor and outdoor areas

### PRODUCT DESCRIPTION:

Straight arched barrier is made of S235 steel. Surface treatment is solved with powder paint. Yellow traffic colour RAL1023 increases the visibility of the barrier and warns of obstacles, which contributes to greater safety. The steel feet of the barrier are made of 10 mm thick sheets. Fixing holes  $\emptyset$  14 mm. The barrier has black reflective stripes.