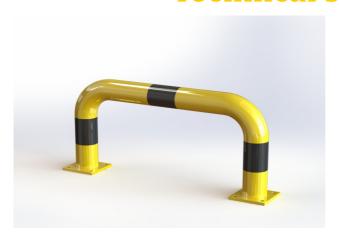

#### **PROPERTIES:**

Material: steel

**Colour:** yellow / reflective black

Handling equipment: electric pallet jack

Impact resistance: increased

**Diameter:** 76 mm **Length:** 700 mm **Height:** 350 mm

**Foot dimension:**  $120 \times 120 \times 10 \text{ mm}$ 

Wall thickness: 3 mm

Weight: 8 kg

Surface treatment: powder paint

Suitable use: indoor and outdoor areas

### PRODUCT DESCRIPTION:

Straight arched barrier is made of S235 steel. Surface treatment is solved with powder paint. Yellow traffic colour RAL1023 increases the visibility of the barrier and warns of obstacles, which contributes to greater safety. The steel feet of the barrier are made of 10 mm thick sheets. Fixing holes  $\emptyset$  14 mm. The barrier has black reflective stripes.