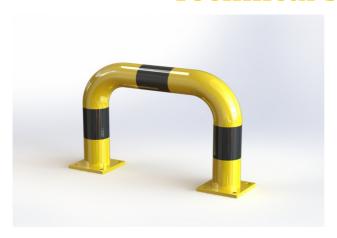

#### **PROPERTIES:**

Material: steel

**Colour:** yellow / reflective black

Handling equipment: electric pallet jack

Impact resistance: increased

**Diameter:** 76 mm **Length:** 500 mm **Height:** 350 mm

**Foot dimension:**  $120 \times 120 \times 10 \text{ mm}$ 

Wall thickness: 3 mm

Weight: 7 kg

Surface treatment: powder paint

Suitable use: indoor and outdoor areas

### PRODUCT DESCRIPTION:

Straight arched barrier is made of S235 steel. Surface treatment is solved with powder paint. Yellow traffic colour RAL1023 increases the visibility of the barrier and warns of obstacles, which contributes to greater safety. The steel feet of the barrier are made of 10 mm thick sheets. Fixing holes  $\emptyset$  14 mm. The barrier has black reflective stripes.