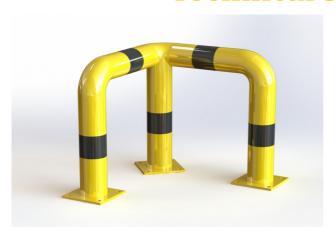

## **PROPERTIES:**

Material: steel

**Colour:** yellow / reflective black **Handling equipment:** forklift

Impact resistance: high

Diameter: 108 mm Length: 600 mm Height: 600 mm Width: 600 mm

Foot dimension:  $180 \times 180 \times 10 \text{ mm}$ 

Wall thickness: 3 mm

Weight: 28 kg

Surface treatment: powder paint

Suitable use: indoor and outdoor areas

### PRODUCT DESCRIPTION:

The corner arched barrier is made of S235 steel. Surface treatment is solved with powder paint. Yellow traffic colour RAL1023 increases the visibility of the barrier and warns of obstacles, which contributes to greater safety. The steel feet of the barrier are made of 10 mm thick sheets. Fixing holes  $\emptyset$  16 mm. The barrier has black reflective stripes.