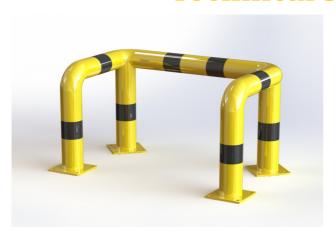

#### **PROPERTIES:**

Material: steel

**Colour:** yellow / reflective black **Handling equipment:** forklift

Impact resistance: high

**Diameter:** 108 mm **Height:** 600 mm **Width:** 1000 mm

**Foot dimension:**  $180 \times 180 \times 10 \text{ mm}$ 

Wall thickness: 3 mm

Depth: 600 mm

**Column dimensions:** 600 mm

Weight: 43 kg

**Surface treatment:** powder paint

Suitable use: indoor and outdoor areas

### PRODUCT DESCRIPTION:

The threeside arched barrier is made of S235 steel. Surface treatment is solved with powder paint. Yellow traffic colour RAL1023 increases the visibility of the barrier and warns of obstacles, which contributes to greater safety. The steel feet of the barrier are made of 10 mm thick sheets. Fixing holes  $\emptyset$  16 mm. The barrier has black reflective stripes.

#### USE:

The threeside arched barrier is used to protect corners and columns and to define the space for the movement of material handling equipment, such as pallet trucks and sack trucks.