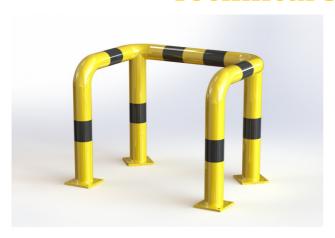

## **Technical sheet**

## Threeside arched barrier - DP QPC02

**PROPERTIES:** 

Material: steel

**Colour:** yellow / reflective black

Handling equipment: electric pallet jack

Impact resistance: increased

**Diameter:** 76 mm **Height:** 600 mm **Width:** 700 mm

**Foot dimension:** 120 × 120 × 10 mm

Wall thickness: 3 mm

Depth: 500 mm

Column dimensions: 400 mm

Weight: 24 kg

**Surface treatment:** powder paint

Suitable use: indoor and outdoor areas

## PRODUCT DESCRIPTION:

The threeside arched barrier is made of S235 steel. Surface treatment is solved with powder paint. Yellow traffic colour RAL1023 increases the visibility of the barrier and warns of obstacles, which contributes to greater safety. The steel feet of the barrier are made of 10 mm thick sheets. Fixing holes  $\emptyset$  14 mm. The barrier has black reflective stripes.

## USE:

The threeside arched barrier is used to protect corners and columns and to define the space for the movement of material handling equipment, such as pallet trucks and sack trucks.