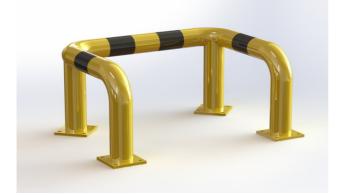

#### **PROPERTIES:**

Material: steelColour: yellow / reflective blackHandling equipment: electric pallet jackImpact resistance: increasedDiameter: 76 mmHeight: 350 mmWidth: 700 mmFoot dimension: 120 × 120 × 10 mmWall thickness: 3 mmDepth: 500 mmColumn dimensions: 400 mmWeight: 19 kgSurface treatment: powder paint

### **PRODUCT DESCRIPTION:**

The threeside arched barrier is made of S235 steel. Surface treatment is solved with powder paint. Yellow traffic colour RAL1023 increases the visibility of the barrier and warns of obstacles, which contributes to greater safety. The steel feet of the barrier are made of 10 mm thick sheets. Fixing holes Ø 14 mm. The barrier has black reflective stripes.

#### USE:

The threeside arched barrier is used to protect corners and columns and to define the space for the movement of material handling equipment, such as pallet trucks and sack trucks.

Proboštov 14. 11. 2023