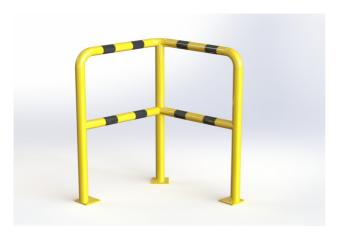

## Corner guardrail - DP PT05

**PROPERTIES:** 

Material: steel

**Colour:** yellow / reflective black

Handling equipment: manual handling equipment

Impact resistance: basic

Diameter: 60 mm

**Length:** 750 mm + 750 mm / 90°

**Height:** 1100 mm **Wall thickness:** 3 mm

Foot dimension:  $120 \times 120 \times 10 \text{ mm}$ 

Weight: 29 kg

Surface treatment: powder paint

Suitable use: indoor and outdoor areas

## PRODUCT DESCRIPTION:

The guardrail is made of S235 steel. Surface treatment is solved with powder paint. Yellow traffic colour RAL1023 increases the visibility of the guardrail and warns of obstacles, which contributes to greater safety. The steel feet of the guardrail are made of 10 mm thick sheets. Fixing holes  $\emptyset$  14 mm. The guardrail has black reflective stripes.