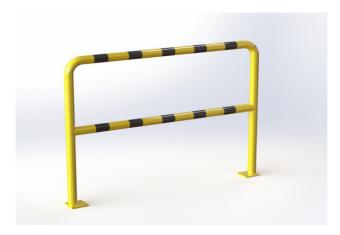

#### **PROPERTIES:**

Material: steel

Colour: yellow / reflective black

Handling equipment: manual handling equipment

Impact resistance: basic

Diameter: 60 mm Length: 1500 mm Height: 1100 mm Wall thickness: 3 mm

Foot dimension:  $120 \times 120 \times 10 \text{ mm}$ 

Weight: 24 kg

Surface treatment: powder paint

Suitable use: indoor and outdoor areas

### PRODUCT DESCRIPTION:

The guardrail is made of S235 steel. Surface treatment is solved with powder paint. Yellow traffic colour RAL1023 increases the visibility of the guardrail and warns of obstacles, which contributes to greater safety. The steel feet of the guardrail are made of 10 mm thick sheets. Fixing holes  $\emptyset$  14 mm. The guardrail has black reflective stripes.