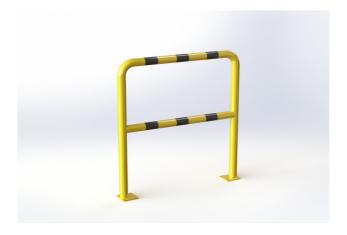

#### **PROPERTIES:**

Material: steel

Colour: yellow / reflective black

Handling equipment: manual handling equipment

Impact resistance: basic

Diameter: 60 mm Length: 1000 mm Height: 1100 mm Wall thickness: 3 mm

Foot dimension:  $120 \times 120 \times 10 \text{ mm}$ 

Weight: 19 kg

Surface treatment: powder paint

Suitable use: indoor and outdoor areas

### PRODUCT DESCRIPTION:

The guardrail is made of S235 steel. Surface treatment is solved with powder paint. Yellow traffic colour RAL1023 increases the visibility of the guardrail and warns of obstacles, which contributes to greater safety. The steel feet of the guardrail are made of 10 mm thick sheets. Fixing holes  $\emptyset$  14 mm. The guardrail has black reflective stripes.