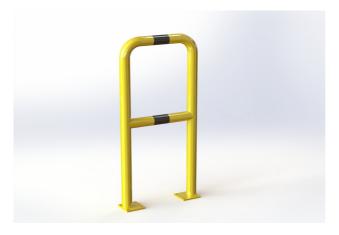

#### **PROPERTIES:**

Material: steel

**Colour:** yellow / reflective black

Handling equipment: manual handling equipment

Impact resistance: basic

Diameter: 60 mm Length: 500 mm Height: 1100 mm Wall thickness: 3 mm

Foot dimension:  $120 \times 120 \times 10 \text{ mm}$ 

Weight: 15 kg

Surface treatment: powder paint

Suitable use: indoor and outdoor areas

### PRODUCT DESCRIPTION:

The guardrail is made of S235 steel. Surface treatment is solved with powder paint. Yellow traffic colour RAL1023 increases the visibility of the guardrail and warns of obstacles, which contributes to greater safety. The steel feet of the guardrail are made of 10 mm thick sheets. Fixing holes  $\emptyset$  14 mm. The guardrail has black reflective stripes.