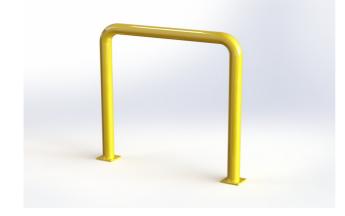

#### **PROPERTIES:**

Material: steel Colour: yellow Handling equipment: electric pallet jack Impact resistance: increased Diameter: 76 mm Length: 1000 mm Height: 1000 mm Foot dimension: 120 × 120 × 10 mm Wall thickness: 3 mm Weight: 18 kg Surface treatment: powder paint Suitable use: indoor and outdoor areas

### **PRODUCT DESCRIPTION:**

Straight arched barrier is made of S235 steel. Surface treatment is solved with powder paint. Yellow traffic colour RAL1023 increases the visibility of the barrier and warns of obstacles, which contributes to greater safety. The steel feet of the barrier are made of 10 mm thick sheets. Fixing holes Ø 14 mm.