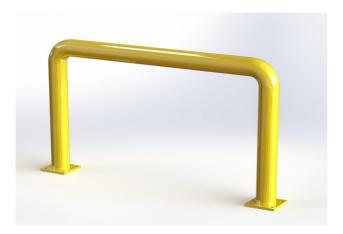

## Straight arched barrier - DP LGQR03

**PROPERTIES:** 

**Material:** steel **Colour:** yellow

Handling equipment: manual handling equipment

Impact resistance: basic

**Diameter:** 60 mm **Length:** 1000 mm **Height:** 600 mm

**Foot dimension:** 120 × 120 × 10 mm

Wall thickness: 3 mm

Weight: 11 kg

Surface treatment: powder paint

Suitable use: indoor and outdoor areas

## PRODUCT DESCRIPTION:

Straight arched barrier is made of S235 steel. Surface treatment is solved with powder paint. Yellow traffic colour RAL1023 increases the visibility of the barrier and warns of obstacles, which contributes to greater safety. The steel feet of the barrier are made of 10 mm thick sheets. Fixing holes  $\emptyset$  14 mm.