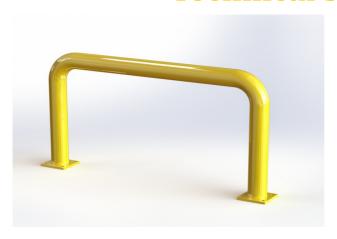

## Straight arched barrier - DP LGQR02

**PROPERTIES:** 

**Material:** steel **Colour:** yellow

Handling equipment: electric pallet jack

Impact resistance: increased

**Diameter:** 76 mm **Length:** 1000 mm **Height:** 500 mm

**Foot dimension:** 120 × 120 × 10 mm

Wall thickness: 3 mm

Weight: 12 kg

Surface treatment: powder paint

Suitable use: indoor and outdoor areas

## PRODUCT DESCRIPTION:

Straight arched barrier is made of S235 steel. Surface treatment is solved with powder paint. Yellow traffic colour RAL1023 increases the visibility of the barrier and warns of obstacles, which contributes to greater safety. The steel feet of the barrier are made of 10 mm thick sheets. Fixing holes  $\emptyset$  14 mm.