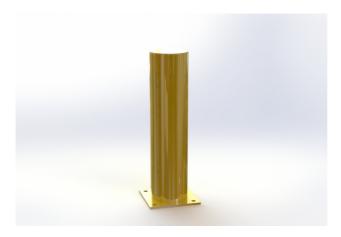

## **Protective post - DP LCS03**

**PROPERTIES:** 

Material: steel
Colour: yellow

**Handling equipment:** heavy forklift

Impact resistance: extreme

**Diameter:** 159 mm **Height:** 700 mm

Wall thickness: 4 mm

**Foot dimension:** 220 × 220 × 10 mm

Weight: 15 kg

Surface treatment: powder paint

Suitable use: indoor and outdoor areas

## PRODUCT DESCRIPTION:

The protective post is made of S235 steel. Surface treatment is solved with powder paint. Yellow traffic colour RAL1023 increases the visibility of the post and warns of obstacles, which contributes to greater safety. The steel feet of the post are made of 10 mm thick sheets. Fixing holes  $\emptyset$  16 mm.