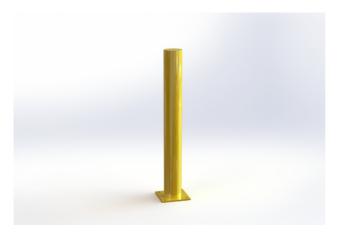

## **Protective post - DP LCS02**

**PROPERTIES:** 

Material: steel
Colour: yellow

**Handling equipment:** forklift

Impact resistance: high

**Diameter:** 108 mm **Height:** 1000 mm

Wall thickness: 3 mm

**Foot dimension:**  $180 \times 180 \times 10 \text{ mm}$ 

Weight: 10 kg

Surface treatment: powder paint

Suitable use: indoor and outdoor areas

## PRODUCT DESCRIPTION:

The protective post is made of S235 steel. Surface treatment is solved with powder paint. Yellow traffic colour RAL1023 increases the visibility of the post and warns of obstacles, which contributes to greater safety. The steel feet of the post are made of 10 mm thick sheets. Fixing holes  $\emptyset$  16 mm.